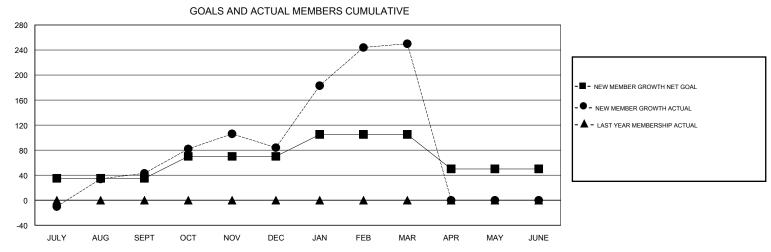

## MONTHLY MEMBERSHIP PROGRESS REPORT

District 320 B

Results as of: 3/31/2017

## **ER GURUNATHAN LOCATION INDIA GMT CA** Clubs Members RESULTS FOR 2016-2017 RESULTS FOR 2016-2017 NEW CLUBS NEW CLUB GOAL DROPPED CLUBS NEW MEMBER GROWTH NEW MEMBER DROPPED QUARTER QUARTER NET GOAL (not reinstated GROWTH ACTUAL (not MEMBERS ACTUAL or transfers) reinstated or transfers) (including transfers) 0 35 135 92 JULY/AUG/SEPT JULY/AUG/SEPT 0 35 83 42 OCT/NOV/DEC OCT/NOV/DEC 0 35 215 49 JAN/FEB/MAR JAN/FEB/MAR 0 0 0 APR/MAY/JUNE APR/MAY/JUNE -55 0